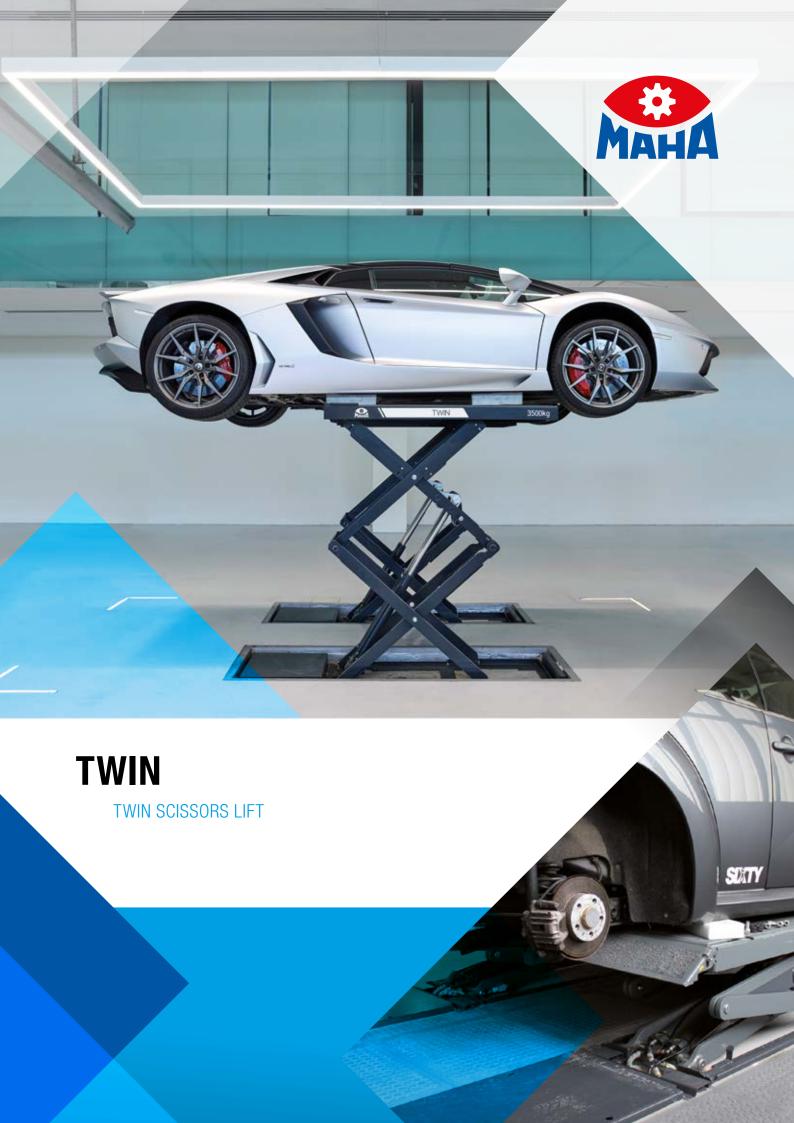

## High level of operating comfort due to continuously adjustable support plate length, no subsequent pushing of the vehicle required





Quiet setting in the lowest position due to lowering delay installed as standard



Base frame with dual-layer powdered varnish boosts corrosion-resistance



Picture credits cover picture: @www.cloud9.photos

MAHA Maschinenbau Haldenwang GmbH & Co. KG Hoyen 20 | 87490 Haldenwang | Germany

Phone +49 8374 585 0 Fax +49 8374 585 497 Mail sales@maha.de

www.maha.de

SP082601-en 01 - Subject to change without notice i'll eit i'll strations also show

... in more than 150 countries worldwide