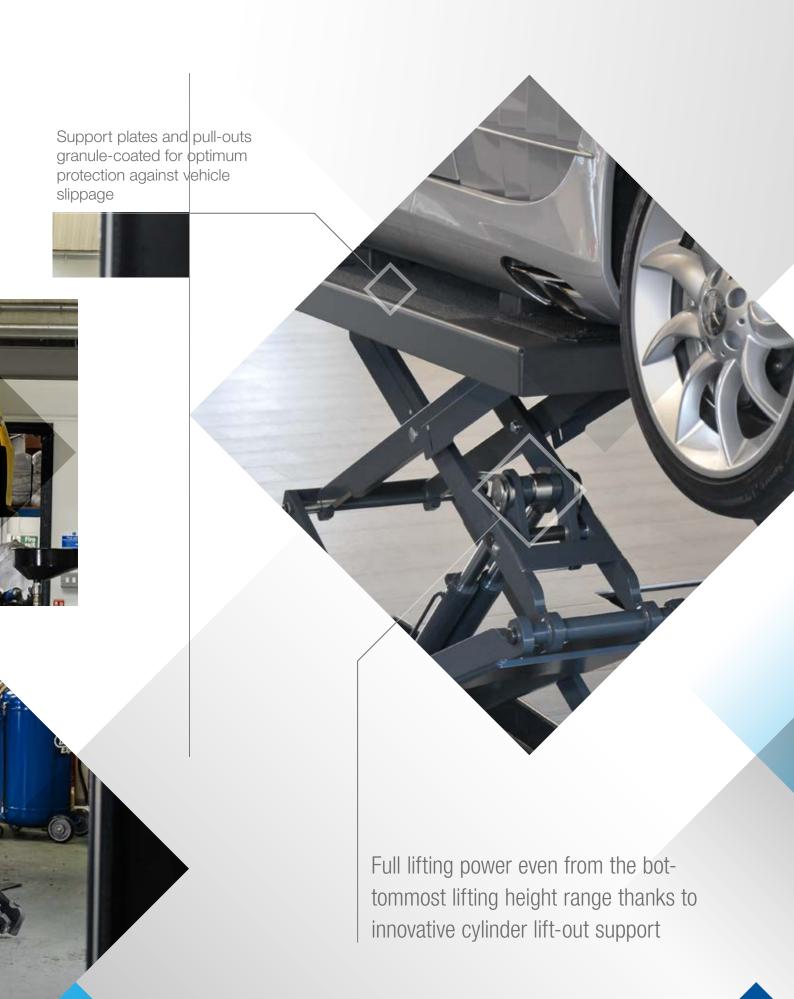

## High level of operating comfort due to continuously adjustable support plate length, no subsequent pushing of the vehicle required

Quiet setting in the lowest position due to lowering delay installed as standard