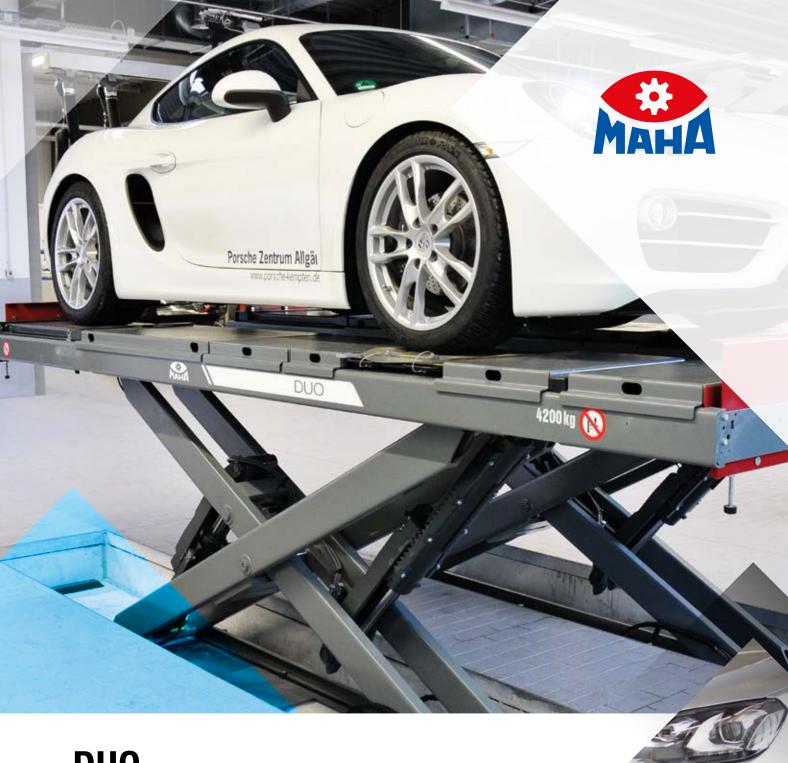

DUO

SCISSORS LIFT FOR CARS AND LIGHT COMMERCIAL VEHICLE

(D)

## VERY ROBUST AND WELL-ESTAB-LISHED DESIGN WITH A HIGH VEHICLE THROUGHPUT AND OPTIMUM SERVICE LIFE IN MIND

A large sized elevated lifting height makes repair works and access easier

Reduced lifting/lowering time available

Protected within the lifting cylinders, the maintenance-free integrated displacement measurement encoder ('linear-absolute measuring system') eliminates the need for light barriers for synchronisation monitoring and electric switches for lift height detection Centre platform option integrates the entire hydraulics and electrics systems in the steel casing in the rectangular foundation and replaces the large operation desk, making it very space-saving

Cables and hydraulic hoses installed safely within scissor pipes

Stops automatically upon rising to desired lifting height with custom programmable breakpoint

MAHA Maschinenbau Haldenwang GmbH & Co. KG

sales@maha.de Mail www.maha.de