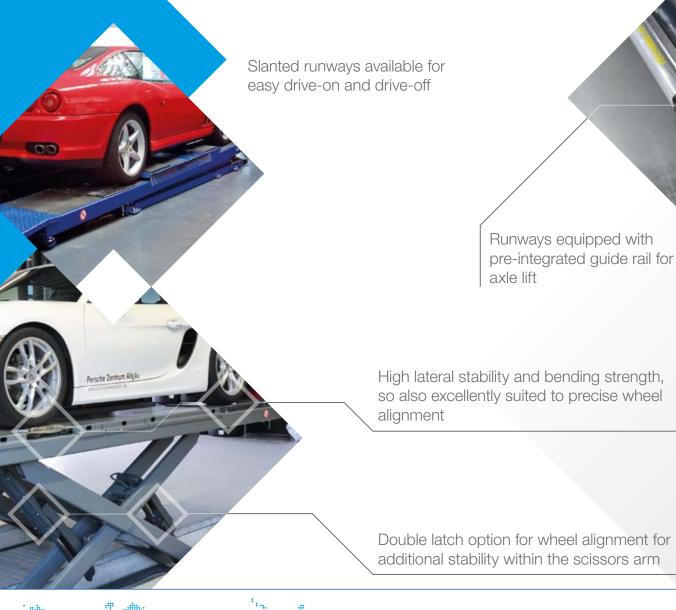

## VERY ROBUST AND WELL-ESTAB-LISHED DESIGN WITH A HIGH VEHICLE THROUGHPUT AND OPTIMUM SERVICE LIFE IN MIND

A large sized elevated lifting height makes repair works and access easier

Reduced lifting/lowering time available

Protected within the lifting cylinders, the maintenance-free integrated displacement measurement encoder ('linear-absolute measuring system') eliminates the need for light barriers for synchronisation monitoring and electric switches for lift height detection Centre platform option integrates the entire hydraulics and electrics systems in the steel casing in the rectangular foundation and replaces the large operation desk, making it very space-saving

Cables and hydraulic hoses installed safely within scissor pipes

Stops automatically upon rising to desired lifting height with custom programmable breakpoint

MAHA Maschinenbau Haldenwang GmbH & Co. KG

sales@maha.de Mail www.maha.de